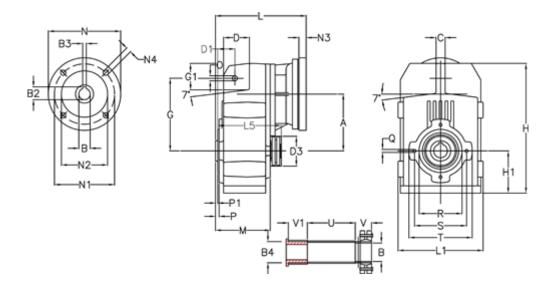

## **Measures**

| A = 211.30 | D1 = 65.0  | l5 = 222.0  | P1                                  | = 4.5    | V =  |
|------------|------------|-------------|-------------------------------------|----------|------|
| B = 55     | d3 = 120   | M = 163.0   | Q                                   | = M12x19 | V1 = |
| B1 = 19    | G = 278    | N = 200     | R                                   | = 180    |      |
| B2 = 21.8  | G1 = 105.5 | N1 = 165    | S                                   | = 215    |      |
| B3 = 6     | H = 479.0  | N2 = 130    | Т                                   | = 250    |      |
| B4 = 55    | H1 = 144.0 | N4 = M10x20 | Tightening torque Nm adapter bushir | ng = 6.0 |      |
| C = 20     | L = 287.5  | O = 22      | Tightening torque Nm shrink disc    | = 12.0   |      |
| D = 93.5   | L1 = 273   | P = 8.5     | U                                   | = 91.0   |      |
|            |            |             |                                     |          |      |